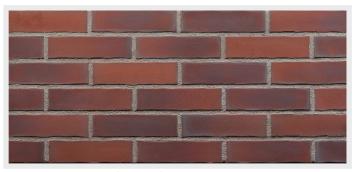

## HIGH QUALITY THIN BRICK MANUFACTURED FOR INTERIOR / EXTERIOR USE.

Gothic Smile, King 3/8" Size

## THIN BRICK BREAKDOWN

Thin Brick | Gothic Smile Size | King 3/8" Size Square Feet | 104,706 SF (corners not included) Architect | Design Studio EWA I Stanislaw Sipinscy