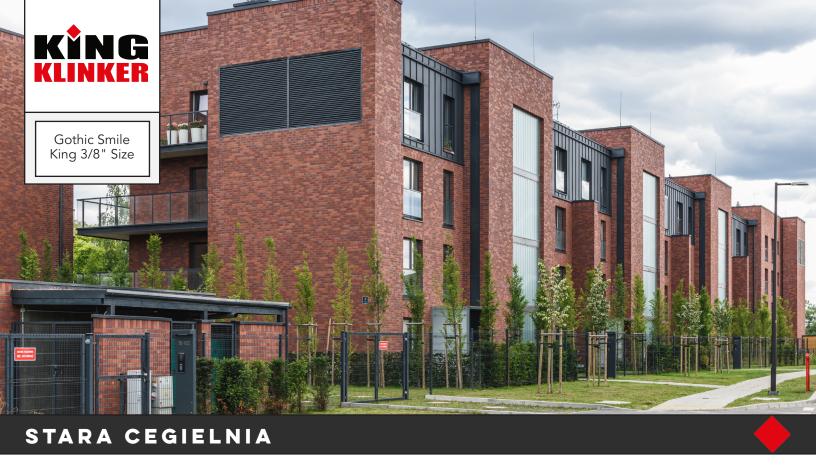

## HIGH QUALITY THIN BRICK MANUFACTURED FOR INTERIOR / EXTERIOR USE.

Gothic Smile, King 3/8" Size

## THIN BRICK BREAKDOWN

Thin Brick | Gothic Smile Size | King 3/8" Size Square Feet | 104,706 SF (corners not included) Architect | Design Studio EWA I Stanislaw Sipinscy

## STARA CEGIELNIA | POZNAN, POLAND

Stara Cegielnia is a residential complex consisting of four-story buildings, furnished with elevators. Clients can choose from a wide range of apartments, from two- to five-rooms with floor areas ranging from 431 SF to nearly 1,647 SF. The premises located on the ground-floor level have separate gardens (as much as 8611 SF!), and on the upper floors there are balconies. The functional layout of the apartments also draws attention with separate kitchens or annexes, spacious, bright rooms and large bathrooms. At the design stage, we have also installed proper lighting of the apartments. Customers will certainly appreciate the large windows and maximum exposure.

In the underground garage, there are parking spaces (standard, XL, XXL), family-parking spaces, two-wheel-vehicle rooms, and a general-access bicycle room and stroller room.

KING KLINKER THIN BRICK PASSES PCI PULL OUT TEST FOR ALL CLAY COLORS.