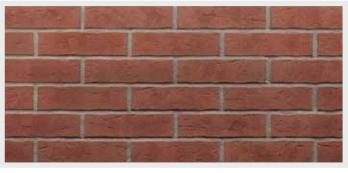

## HIGH QUALITY THIN BRICK MANUFACTURED FOR INTERIOR / EXTERIOR USE.

Bengali Sunrise | King 3/8" Size

## THIN BRICK BREAKDOWN

Thin Brick | Bengali Sunrise Size | King 3/8"Size Square Feet | 2,860 SF Architect | Marzena Lebica Architec