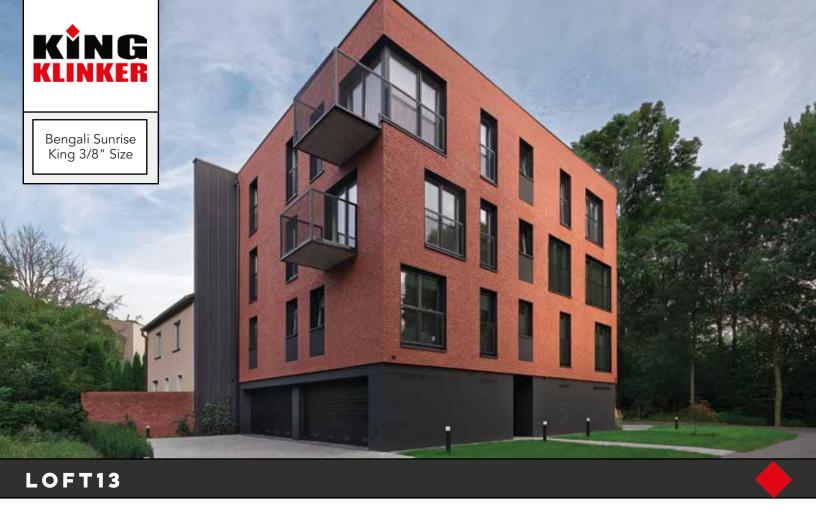

## LOFT13 | KRAKOW, POLAND

LOFT13 is an intimate four-story condominium with modern apartments. The external façade, made of brick, in combination with dark window woodwork, large glazing, and steel elements, impart a unique character to the building.